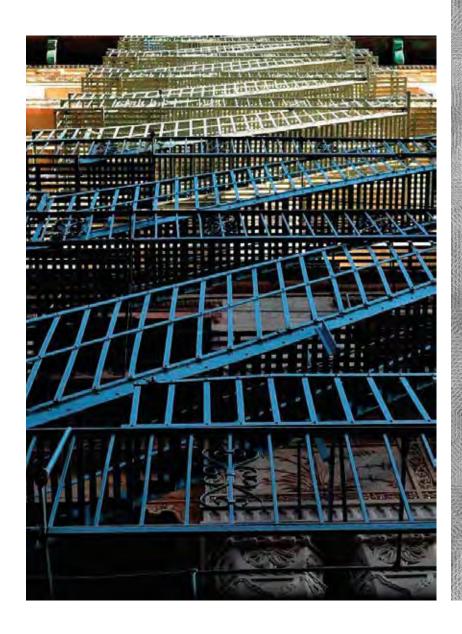

### Elements

collection

K238 BS Soho

Soho, the Cast-Iron Buildings and Industrial Revolution shows their strength of raw material. Being a stronger product than other irons, the use of cast iron in construction allowed buildings to span greater distances. The material could be prefabricated offsite and quickly put up on site. It also allowed the delicate designs of the time to be mass-produced.

Being raw and unexceptionally beautiful, metal-looking-like designs makes the elevation unique and vivid.

K242 BS Patchwork

Presentation for kronospan internal use only