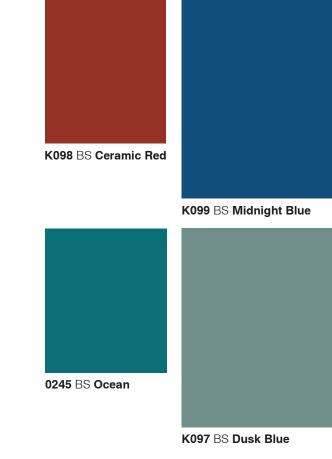

#### Color collection

| 8681 BS Brilliant White | 0101 BS Front White | 0191 BS Cool Grey    | 0112 BS Stone Grey     | 0881 BS Aluminium   | 0197 BS Chinchilla Grey | 0171 BS Slate Grey    | 6299 BS Cobalt Grey |
|-------------------------|---------------------|----------------------|------------------------|---------------------|-------------------------|-----------------------|---------------------|
|                         |                     |                      |                        |                     |                         |                       |                     |
| 7031 BS Crème           | 0514 BS lvory       | 0522 BS Beige        | 7045 BS Satin          | 5981 BS Cashmere    | 0162 BS Graphite Grey   | 0164 BS Anthracite    | 0190 BS Black       |
|                         |                     |                      |                        |                     |                         |                       |                     |
| 5982 BS Mussel          | 0515 BS Sand        | 8533 BS Macchiato    | 0301 BS Cappuccino     | K096 BS Clay Grey   | 7166 BS Latté           | 0182 BS Dark Brown    | 8348 BS Bronze Age  |
|                         |                     |                      |                        |                     |                         |                       |                     |
| 7123 BS Lemon Sorbet    | 0134 BS Sunshine    | 0551 BS Peach        | 0132 BS Orange         | 7176 BS Flame       | 7113 BS Chilli Red      | K098 BS Ceramic Red   | 0149 BS Simply Red  |
|                         |                     |                      |                        |                     |                         |                       |                     |
| 7179 BS Sky Blue        | 0121 BS Capri Blue  | 5515 BS Marmara Blue | K100 BS Raspberry Pink | 9551 BS Oxide Red   | 0125 BS Royal Blue      | K099 BS Midnight Blue | 8984 BS Navy Blue   |
|                         |                     |                      |                        |                     |                         |                       |                     |
| 7063 BS Pastel Green    | K097 BS Dusk Blue   | 8996 BS Ocean Green  | 5519 BS Lime Grass     | 7190 BS Mamba Green | 9561 BS Oxide Green     | 0245 BS Ocean         | 0244 BS Petrol      |