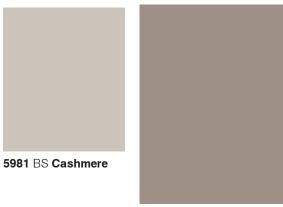

#### Color collection

| 8681 BS Brilliant White | 0101 BS Front White | 0191 BS Cool Grey    | 0112 BS Stone Grey     | 0881 BS Aluminium   | 0197 BS Chinchilla Grey | 0171 BS Slate Grey    | 6299 BS Cobalt Grey |
|-------------------------|---------------------|----------------------|------------------------|---------------------|-------------------------|-----------------------|---------------------|
|                         |                     |                      |                        |                     |                         |                       |                     |
| 7031 BS Crème           | 0514 BS lvory       | 0522 BS Beige        | 7045 BS Satin          | 5981 BS Cashmere    | 0162 BS Graphite Grey   | 0164 BS Anthracite    | 0190 BS Black       |
|                         |                     |                      |                        |                     |                         |                       |                     |
| 5982 BS Mussel          | 0515 BS Sand        | 8533 BS Macchiato    | 0301 BS Cappuccino     | K096 BS Clay Grey   | 7166 BS Latté           | 0182 BS Dark Brown    | 8348 BS Bronze Age  |
|                         |                     |                      |                        |                     |                         |                       |                     |
| 7123 BS Lemon Sorbet    | 0134 BS Sunshine    | 0551 BS Peach        | 0132 BS Orange         | 7176 BS Flame       | 7113 BS Chilli Red      | K098 BS Ceramic Red   | 0149 BS Simply Red  |
|                         |                     |                      |                        |                     |                         |                       |                     |
| 7179 BS Sky Blue        | 0121 BS Capri Blue  | 5515 BS Marmara Blue | K100 BS Raspberry Pink | 9551 BS Oxide Red   | 0125 BS Royal Blue      | K099 BS Midnight Blue | 8984 BS Navy Blue   |
|                         |                     |                      |                        |                     |                         |                       |                     |
| 7063 BS Pastel Green    | K097 BS Dusk Blue   | 8996 BS Ocean Green  | 5519 BS Lime Grass     | 7190 BS Mamba Green | 9561 BS Oxide Green     | 0245 BS Ocean         | 0244 BS Petrol      |