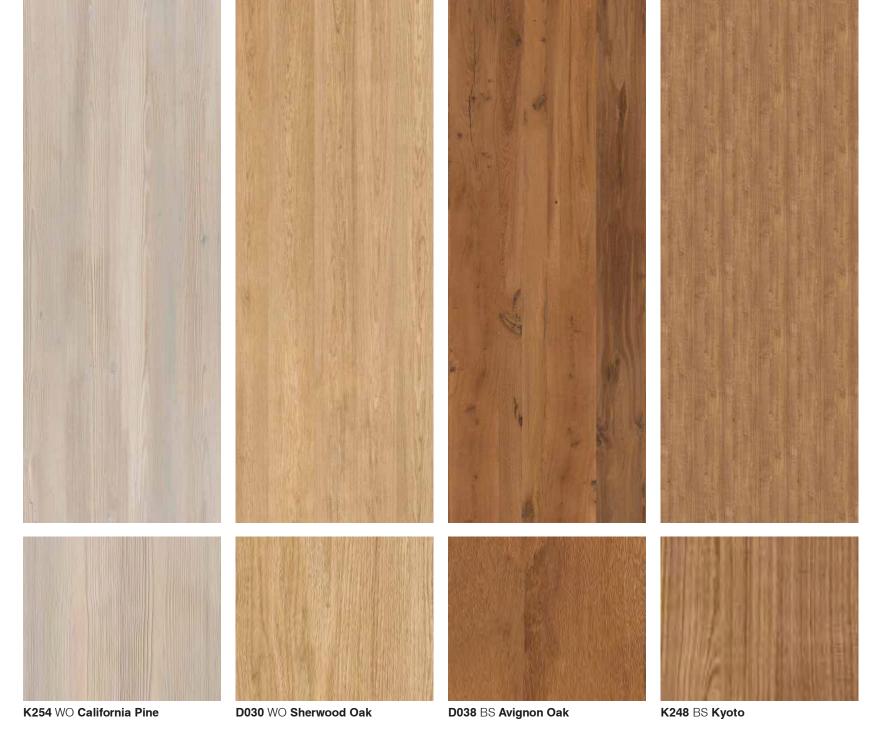

K249 BS Light Safari

Wood accents are having a moment. With a natural ability to add depth and warmth to a range of stylish exteriors, wood has designers branching out and going with the grain when it comes to creating meaningful home details with a fresh, modern look, both interior and exteriors. With all the dark colours of winter's palette, it's refreshing to find a trend that brings a little life and nature back into our schemes. Wood grain is not only beautiful to look at, but really easy to work in keep it modern by choosing either a permanent statement.