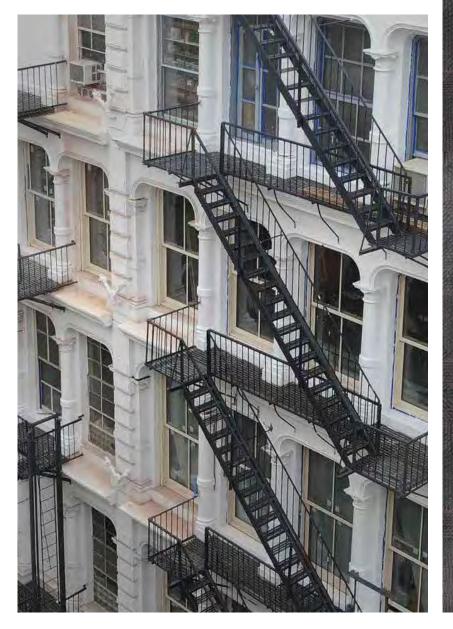

## **Elements** collection

K239 BS Brooklyn

Brooklyn, the Cast-Iron Buildings and Industrial Revolution shows their strength of raw material. Being a stronger product than other irons, the use of cast iron in construction allowed buildings to span greater distances. The material could be prefabricated offsite and It also allowed the delicate designs of the time to be mass-produced.

Being raw and unexceptionally beautiful, metal-looking-like designs makes the elevation unique and vivid.