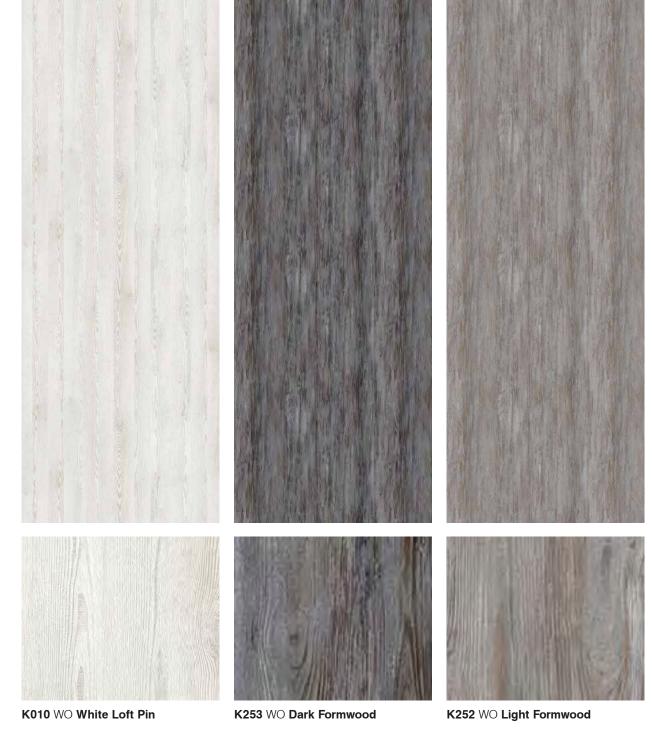

K249 BS Light Safari

Wood accents are having a moment. With a natural ability to add depth and warmth to a range of stylish exteriors, wood has designers branching out and going with the grain when it comes to creating meaningful home details with a fresh, modern look, both interior and exteriors. With all the dark colours of winter's palette, it's refreshing to find a trend that brings a little life and nature back into our schemes. Wood grain is not only beautiful to look at, but really easy to work in keep it modern by choosing either a permanent statement.