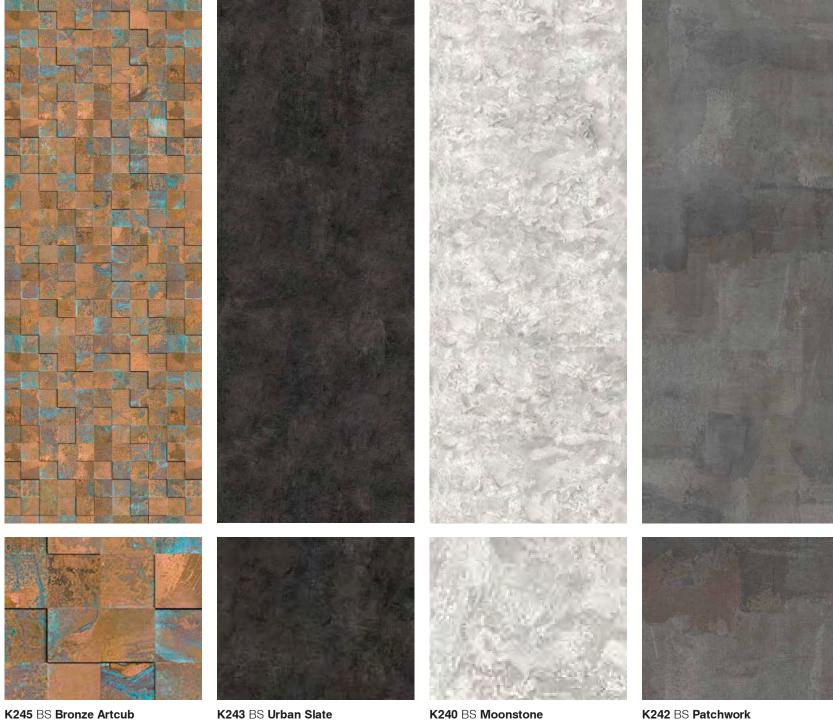

## **Elements** collection

K239 BS Brooklyn

Brooklyn, the Cast-Iron Buildings and Industrial Revolution shows their strength of raw material. Being a stronger product than other irons, the use of cast iron in construction allowed buildings to span greater distances. The material could be prefabricated offsite and It also allowed the delicate designs of the time to be mass-produced.

Being raw and unexceptionally beautiful, metal-looking-like designs makes the elevation unique and vivid.

### Elements

collection

K238 BS Soho

Soho, the Cast-Iron Buildings and Industrial Revolution shows their strength of raw material. Being a stronger product than other irons, the use of cast iron in construction allowed buildings to span greater distances. The material could be prefabricated offsite and quickly put up on site. It also allowed the delicate designs of the time to be mass-produced.

Being raw and unexceptionally beautiful, metal-looking-like designs makes the elevation unique and vivid.

K242 BS Patchwork

Presentation for kronospan internal use only