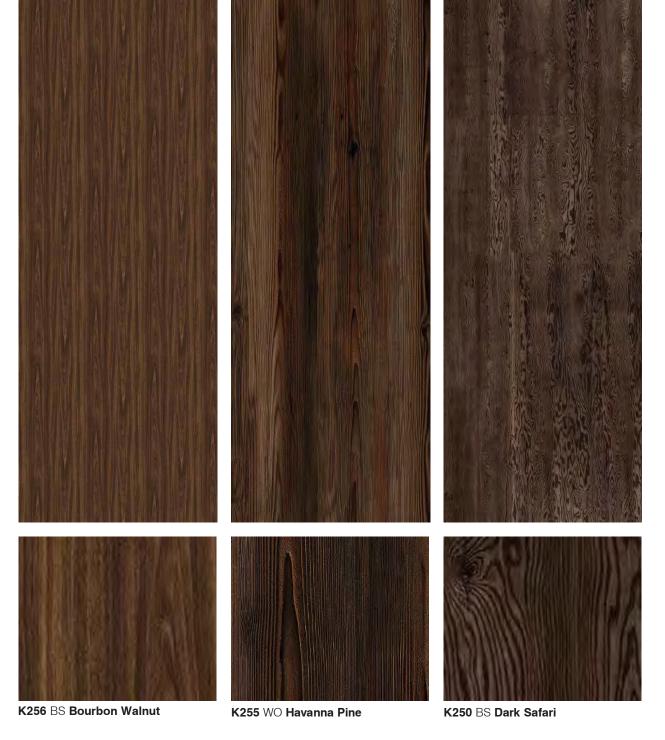

K249 BS Light Safari

Wood accents are having a moment. With a natural ability to add depth and warmth to a range of stylish exteriors, wood has designers branching out and going with the grain when it comes to creating meaningful home details with a fresh, modern look, both interior and exteriors. With all the dark colours of winter's palette, it's refreshing to find a trend that brings a little life and nature back into our schemes. Wood grain is not only beautiful to look at, but really easy to work in keep it modern by choosing either a permanent statement.