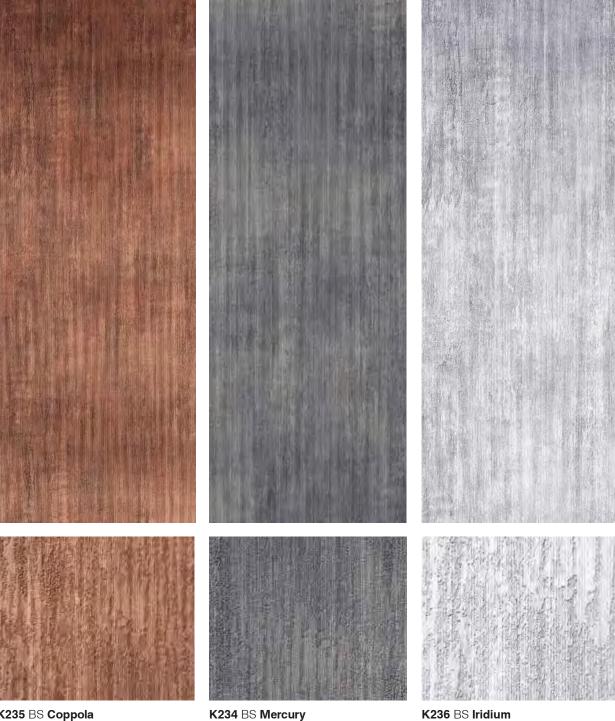

d.

Being raw and unexceptionally beautiful, metal-looking-like designs makes the elevation unique and vivid.



### Elements

collection







K238 BS Soho

Soho, the Cast-Iron Buildings and Industrial Revolution shows their strength of raw material. Being a stronger product than other irons, the use of cast iron in construction allowed buildings to span greater distances. The material could be prefabricated offsite and quickly put up on site. It also allowed the delicate designs of the time to be mass-produced.

Being raw and unexceptionally beautiful, metal-looking-like designs makes the elevation unique and vivid.







K242 BS Patchwork



Presentation for kronospan internal use only

### **Elements** collection



K241 BS Rusty Copper



page 6 of 15

### **Elements**

collection



K235 BS Coppola

K236 BS Iridium



# **Color** collection







K096 BS Clay Grey



### Kronoart<sup>®</sup>

#### Color collection

| 8681 BS Brilliant White | 0101 BS Front White | 0191 BS Cool Grey    | 0112 BS Stone Grey     | 0881 BS Aluminium   | 0197 BS Chinchilla Grey | 0171 BS Slate Grey    | 6299 BS Cobalt Grey |
|-------------------------|---------------------|----------------------|------------------------|---------------------|-------------------------|-----------------------|---------------------|
|                         |                     |                      |                        |                     |                         |                       |                     |
| 7031 BS Crème           | 0514 BS lvory       | 0522 BS Beige        | 7045 BS Satin